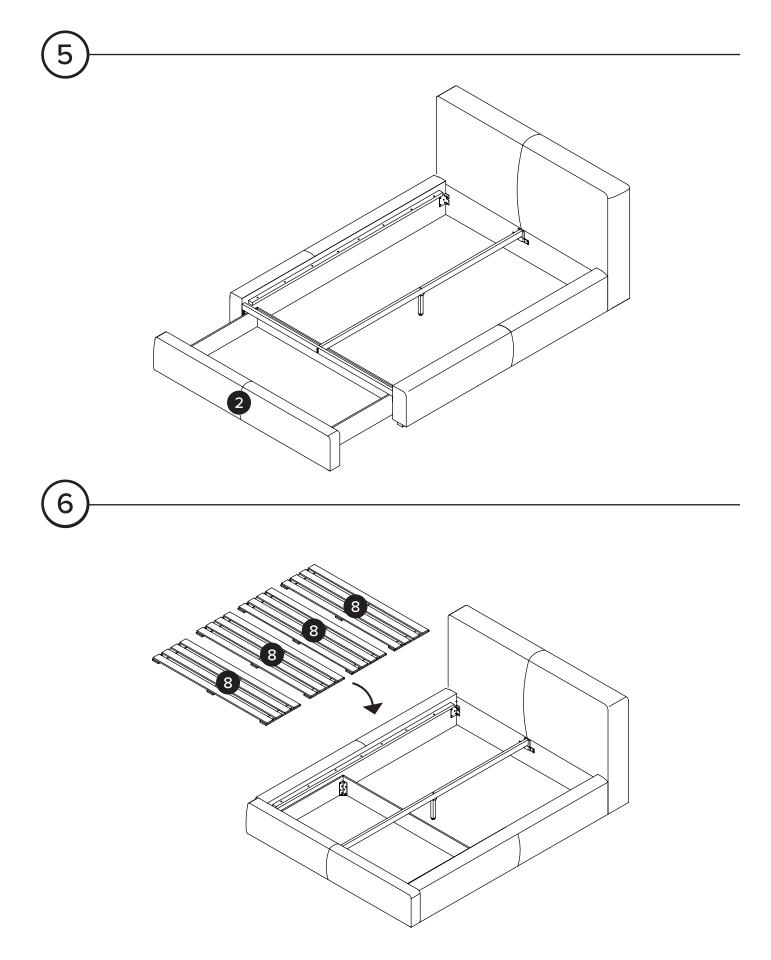

#### REQUIRED ASSEMBLY SPACE

Floor area required is 2.5m x 2.5m. Ceiling height is 2.5m.

| PARTS INVENTORY |                    |     |  |
|-----------------|--------------------|-----|--|
| ID              | DESCRIPTION        | QTY |  |
| 1               | HEADBOARD          | 1   |  |
| 2               | FOOTBOARD          | 1   |  |
| 3               | SIDE RAIL (LEFT)   | 1   |  |
| 4               | SIDE RAIL (RIGHT)  | 1   |  |
| 5               | CENTER RAIL        | 1   |  |
| 6               | CROSS RAIL         | 1   |  |
| 7               | DRAWER             | 1   |  |
| 8               | SLATS              | 4   |  |
| 9               | CENTER SUPPORT LEG | 1   |  |

| PARTS INVENTORY CONT. |                |  |     |  |
|-----------------------|----------------|--|-----|--|
| ID                    | DESCRIPTION    |  | QTY |  |
| A                     | ALLEN KEY      |  | 1   |  |
| B                     | M8 × 30MM BOLT |  | 26  |  |
| C                     | M8 × 70MM BOLT |  | 1   |  |
| D                     | M8 × 16MM BOLT |  | 4   |  |
| E                     | M8 × 50MM BOLT |  | 2   |  |