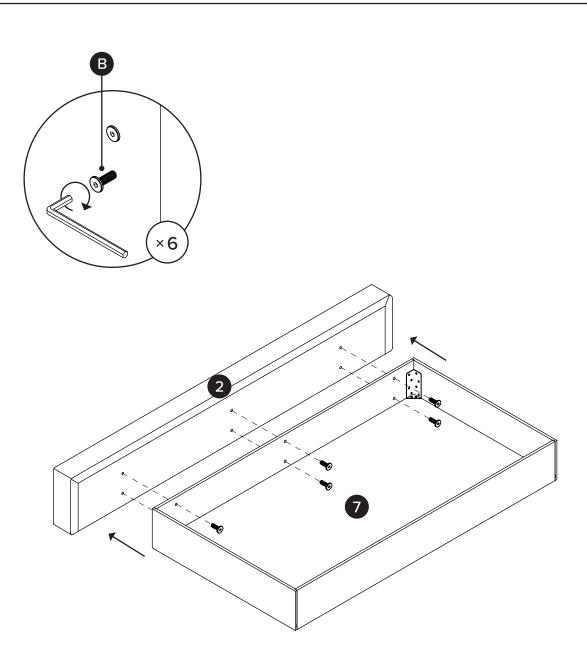

#### REQUIRED ASSEMBLY SPACE

Floor area required is 2.5m x 2.5m. Ceiling height is 2.5m.

| PARTS INVENTORY |                    |     |  |
|-----------------|--------------------|-----|--|
| ID              | DESCRIPTION        | QTY |  |
| 1               | HEADBOARD          | 1   |  |
| 2               | FOOTBOARD          | 1   |  |
| 3               | SIDE RAIL (LEFT)   | 1   |  |
| 4               | SIDE RAIL (RIGHT)  | 1   |  |
| 5               | CENTER RAIL        | 1   |  |
| 6               | CROSS RAIL         | 1   |  |
| 7               | DRAWER             | 1   |  |
| 8               | SLATS              | 4   |  |
| 9               | CENTER SUPPORT LEG | 1   |  |

| PARTS INVENTORY CONT. |                |  |     |  |
|-----------------------|----------------|--|-----|--|
| ID                    | DESCRIPTION    |  | QTY |  |
| A                     | ALLEN KEY      |  | 1   |  |
| B                     | M8 × 30MM BOLT |  | 26  |  |
| C                     | M8 × 70MM BOLT |  | 1   |  |
| D                     | M8 × 16MM BOLT |  | 4   |  |
| E                     | M8 × 50MM BOLT |  | 2   |  |