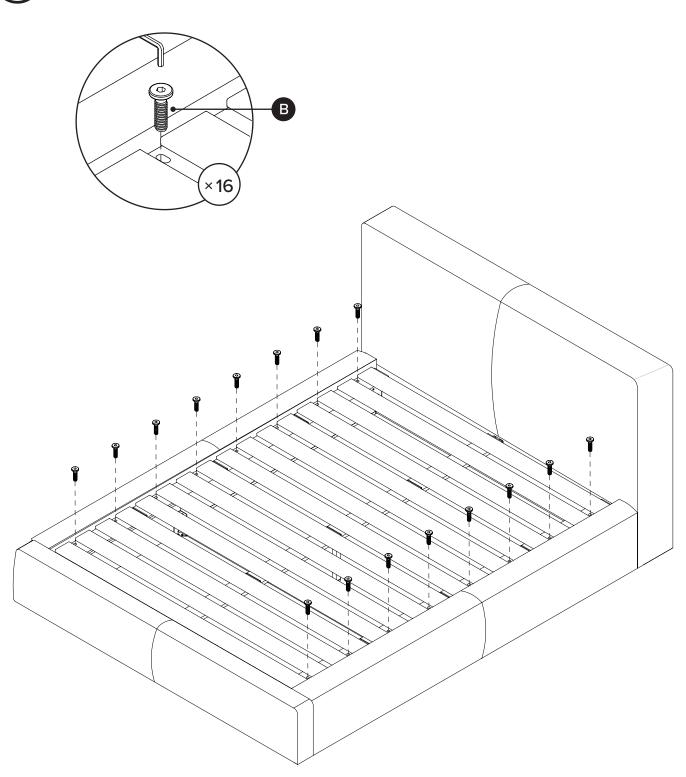

#### REQUIRED ASSEMBLY SPACE

Floor area required is 2.5m x 2.5m. Ceiling height is 2.5m.

| PARTS INVENTORY |                    |     |  |
|-----------------|--------------------|-----|--|
| ID              | DESCRIPTION        | QTY |  |
| 1               | HEADBOARD          | 1   |  |
| 2               | FOOTBOARD          | 1   |  |
| 3               | SIDE RAIL (LEFT)   | 1   |  |
| 4               | SIDE RAIL (RIGHT)  | 1   |  |
| 5               | CENTER RAIL        | 1   |  |
| 6               | CROSS RAIL         | 1   |  |
| 7               | DRAWER             | 1   |  |
| 8               | SLATS              | 4   |  |
| 9               | CENTER SUPPORT LEG | 1   |  |

| PARTS INVENTORY CONT. |                |  |     |  |
|-----------------------|----------------|--|-----|--|
| ID                    | DESCRIPTION    |  | QTY |  |
| A                     | ALLEN KEY      |  | 1   |  |
| B                     | M8 × 30MM BOLT |  | 26  |  |
| C                     | M8 × 70MM BOLT |  | 1   |  |
| D                     | M8 × 16MM BOLT |  | 4   |  |
| E                     | M8 × 50MM BOLT |  | 2   |  |