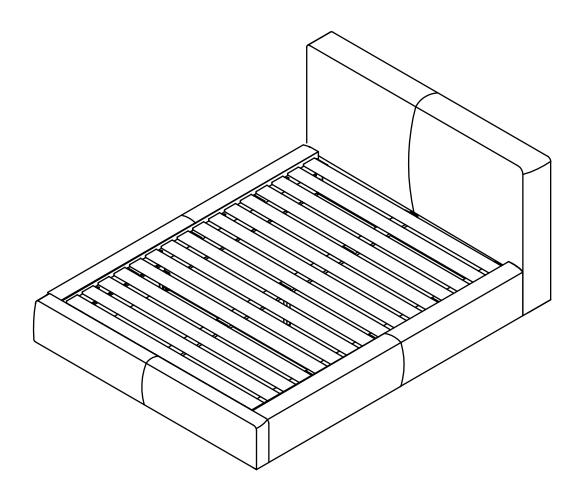

#### REQUIRED ASSEMBLY SPACE

Floor area required is 2.5m x 2.5m. Ceiling height is 2.5m.

| PARTS INVENTORY |                    |     |  |
|-----------------|--------------------|-----|--|
| ID              | DESCRIPTION        | QTY |  |
| 1               | HEADBOARD          | 1   |  |
| 2               | FOOTBOARD          | 1   |  |
| 3               | SIDE RAIL (LEFT)   | 1   |  |
| 4               | SIDE RAIL (RIGHT)  | 1   |  |
| 5               | CENTER RAIL        | 1   |  |
| 6               | CROSS RAIL         | 1   |  |
| 7               | DRAWER             | 1   |  |
| 8               | SLATS              | 4   |  |
| 9               | CENTER SUPPORT LEG | 1   |  |