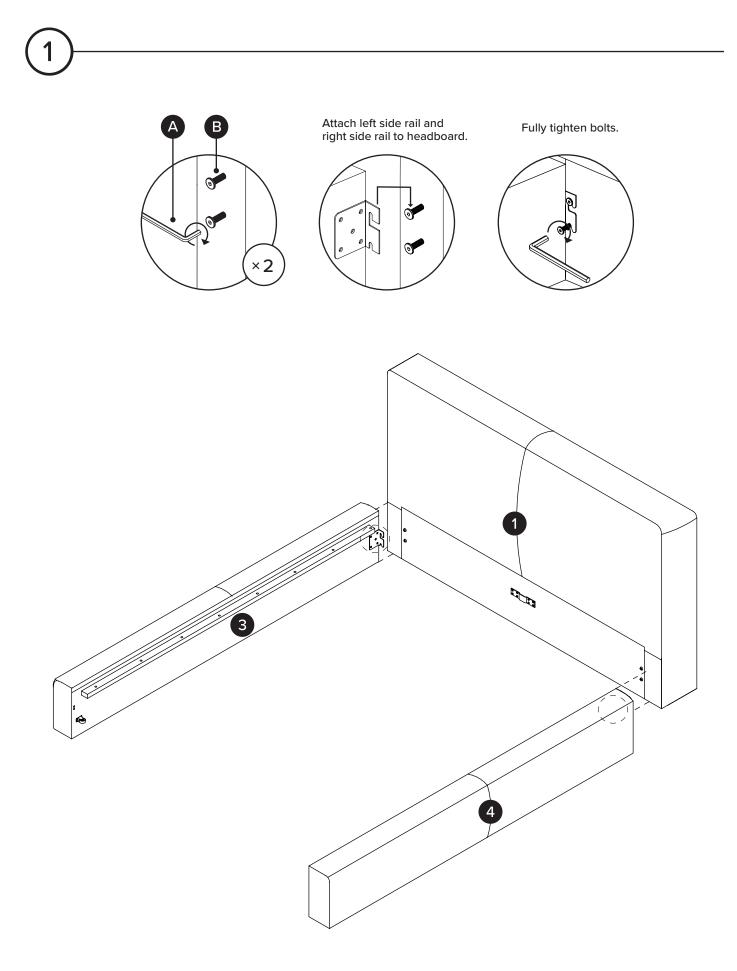

#### REQUIRED ASSEMBLY SPACE

Floor area required is 2.5m x 2.5m. Ceiling height is 2.5m.

| PARTS INVENTORY |                    |     |  |
|-----------------|--------------------|-----|--|
| ID              | DESCRIPTION        | QTY |  |
| 1               | HEADBOARD          | 1   |  |
| 2               | FOOTBOARD          | 1   |  |
| 3               | SIDE RAIL (LEFT)   | 1   |  |
| 4               | SIDE RAIL (RIGHT)  | 1   |  |
| 5               | CENTER RAIL        | 1   |  |
| 6               | CROSS RAIL         | 1   |  |
| 7               | DRAWER             | 1   |  |
| 8               | SLATS              | 4   |  |
| 9               | CENTER SUPPORT LEG | 1   |  |