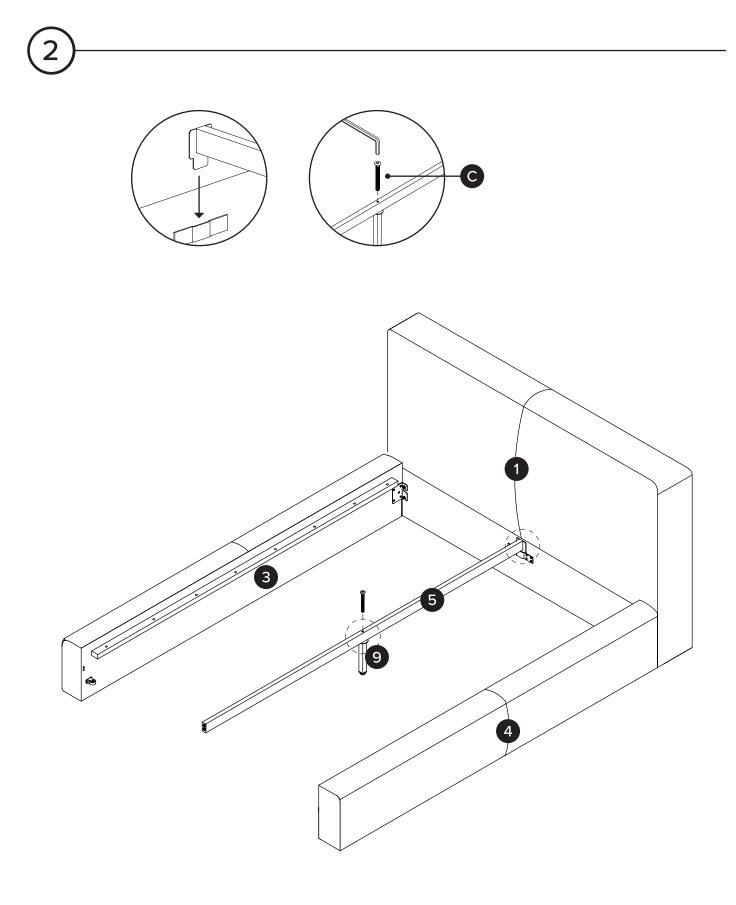

#### REQUIRED ASSEMBLY SPACE

Floor area required is 2.5m x 2.5m. Ceiling height is 2.5m.

| PARTS INVENTORY |                    |     |  |
|-----------------|--------------------|-----|--|
| ID              | DESCRIPTION        | QTY |  |
| 1               | HEADBOARD          | 1   |  |
| 2               | FOOTBOARD          | 1   |  |
| 3               | SIDE RAIL (LEFT)   | 1   |  |
| 4               | SIDE RAIL (RIGHT)  | 1   |  |
| 5               | CENTER RAIL        | 1   |  |
| 6               | CROSS RAIL         | 1   |  |
| 7               | DRAWER             | 1   |  |
| 8               | SLATS              | 4   |  |
| 9               | CENTER SUPPORT LEG | 1   |  |