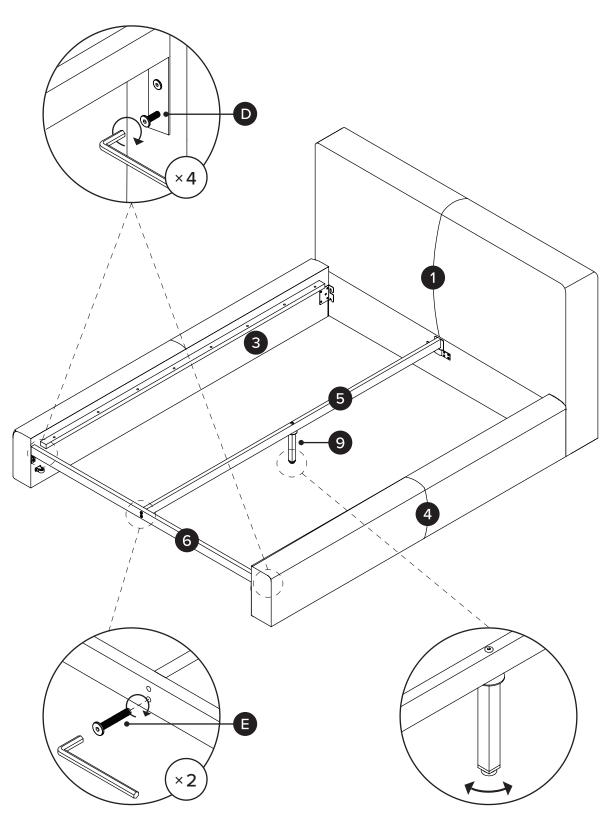

#### REQUIRED ASSEMBLY SPACE

Floor area required is 2.5m x 2.5m. Ceiling height is 2.5m.

| PARTS INVENTORY |                    |     |  |
|-----------------|--------------------|-----|--|
| ID              | DESCRIPTION        | QTY |  |
| 1               | HEADBOARD          | 1   |  |
| 2               | FOOTBOARD          | 1   |  |
| 3               | SIDE RAIL (LEFT)   | 1   |  |
| 4               | SIDE RAIL (RIGHT)  | 1   |  |
| 5               | CENTER RAIL        | 1   |  |
| 6               | CROSS RAIL         | 1   |  |
| 7               | DRAWER             | 1   |  |
| 8               | SLATS              | 4   |  |
| 9               | CENTER SUPPORT LEG | 1   |  |

| PARTS INVENTORY CONT. |                |  |     |  |
|-----------------------|----------------|--|-----|--|
| ID                    | DESCRIPTION    |  | QTY |  |
| A                     | ALLEN KEY      |  | 1   |  |
| B                     | M8 × 30MM BOLT |  | 26  |  |
| C                     | M8 × 70MM BOLT |  | 1   |  |
| D                     | M8 × 16MM BOLT |  | 4   |  |
| E                     | M8 × 50MM BOLT |  | 2   |  |

## ARTICLE.

Adjust levelers as needed.