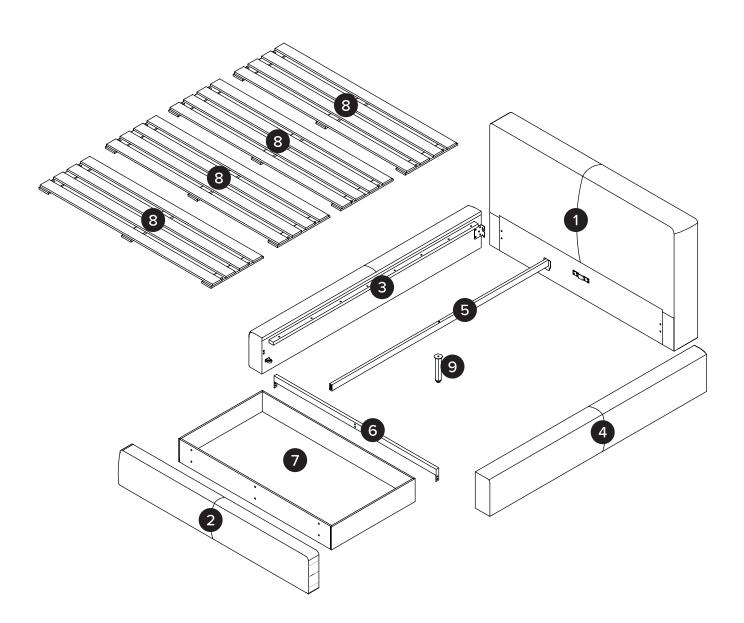

#### REQUIRED ASSEMBLY SPACE

Floor area required is 2.5m x 2.5m. Ceiling height is 2.5m.

| PARTS INVENTORY |                    |     |  |
|-----------------|--------------------|-----|--|
| ID              | DESCRIPTION        | QTY |  |
| 1               | HEADBOARD          | 1   |  |
| 2               | FOOTBOARD          | 1   |  |
| 3               | SIDE RAIL (LEFT)   | 1   |  |
| 4               | SIDE RAIL (RIGHT)  | 1   |  |
| 5               | CENTER RAIL        | 1   |  |
| 6               | CROSS RAIL         | 1   |  |
| 7               | DRAWER             | 1   |  |
| 8               | SLATS              | 4   |  |
| 9               | CENTER SUPPORT LEG | 1   |  |