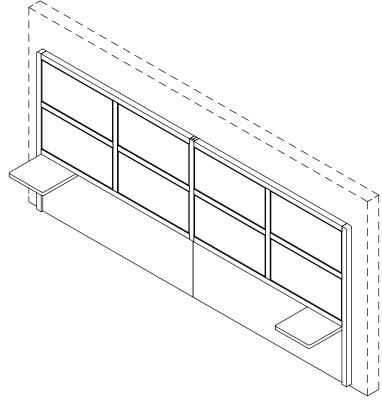

**REQUIRED TOOLS** 

| PARTS INVENTORY |                      |     |  |
|-----------------|----------------------|-----|--|
| ID              | DESCRIPTION          | QTY |  |
| 1               | LEFT SIDE HEADBOARD  | 1   |  |
| 2               | RIGHT SIDE HEADBOARD | 1   |  |
| 3               | SHELF                | 2   |  |
| 4               | SHELF SUPPORT        | 2   |  |
| 5               | CLEAT                | 2   |  |

| PARTS INVENTORY CONT. |                 |        |     |  |
|-----------------------|-----------------|--------|-----|--|
| ID                    | DESCRIPTION     |        | QTY |  |
| A                     | M6 × 45MM BOLT  |        | 8   |  |
| В                     | M6 × 35MM BOLT  |        | 4   |  |
| G                     | LOCK WASHER     |        | 12  |  |
| D                     | WASHER          |        | 12  |  |
| B                     | ALLEN KEY       | *      | 1   |  |
| <b>E</b>              | M8 × 51MM PLUG  |        | 8   |  |
| G                     | M6 × 70MM SCREW | Ammin) | 8   |  |