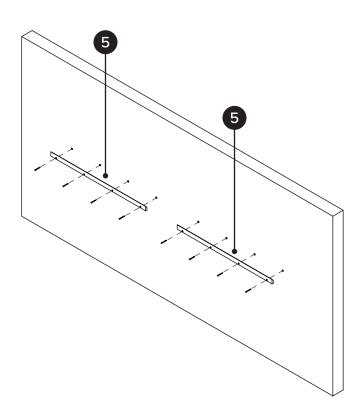

**REQUIRED TOOLS** 

| PARTS INVENTORY |                      |     |  |
|-----------------|----------------------|-----|--|
| ID              | DESCRIPTION          | QTY |  |
| 1               | LEFT SIDE HEADBOARD  | 1   |  |
| 2               | RIGHT SIDE HEADBOARD | 1   |  |
| 3               | SHELF                | 2   |  |
| 4               | SHELF SUPPORT        | 2   |  |
| 5               | CLEAT                | 2   |  |