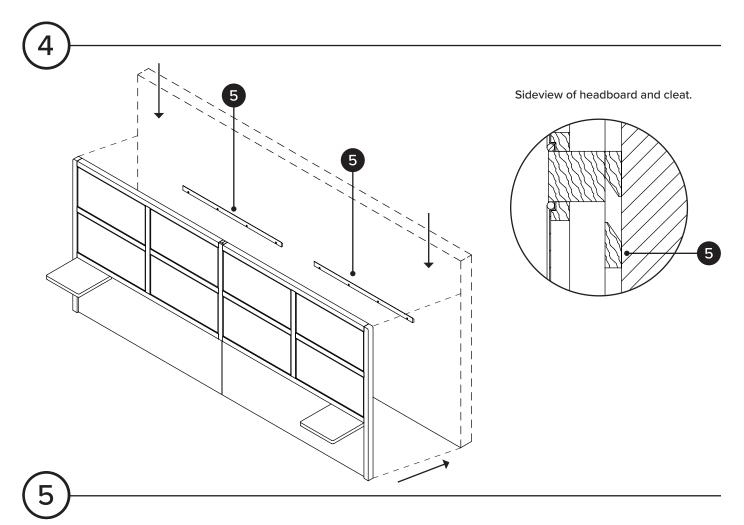

**REQUIRED TOOLS** 

| PARTS INVENTORY |                      |     |  |
|-----------------|----------------------|-----|--|
| ID              | DESCRIPTION          | QTY |  |
| 1               | LEFT SIDE HEADBOARD  | 1   |  |
| 2               | RIGHT SIDE HEADBOARD | 1   |  |
| 3               | SHELF                | 2   |  |
| 4               | SHELF SUPPORT        | 2   |  |
| 5               | CLEAT                | 2   |  |