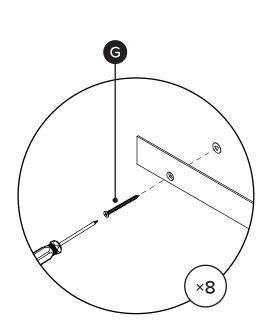

| PARTS INVENTORY CONT. |                 |        |     |  |
|-----------------------|-----------------|--------|-----|--|
| ID                    | DESCRIPTION     |        | QTY |  |
| A                     | M6 × 45MM BOLT  |        | 8   |  |
| В                     | M6 × 35MM BOLT  |        | 4   |  |
| G                     | LOCK WASHER     |        | 12  |  |
| D                     | WASHER          |        | 12  |  |
| B                     | ALLEN KEY       | *      | 1   |  |
| <b>E</b>              | M8 × 51MM PLUG  |        | 8   |  |
| G                     | M6 × 70MM SCREW | Ammin) | 8   |  |

Drill holes 8mm / 50 mm in wall with drill bit.

Note for this step use a hammer to insert statistics plastic (F) to the wall.