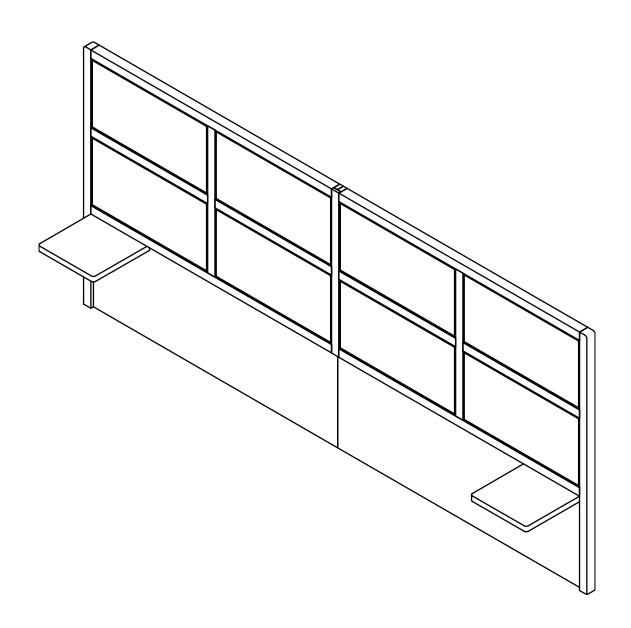

**REQUIRED TOOLS** 

| PARTS INVENTORY |                      |     |  |
|-----------------|----------------------|-----|--|
| ID              | DESCRIPTION          | QTY |  |
| 1               | LEFT SIDE HEADBOARD  | 1   |  |
| 2               | RIGHT SIDE HEADBOARD | 1   |  |
| 3               | SHELF                | 2   |  |
| 4               | SHELF SUPPORT        | 2   |  |
| 5               | CLEAT                | 2   |  |