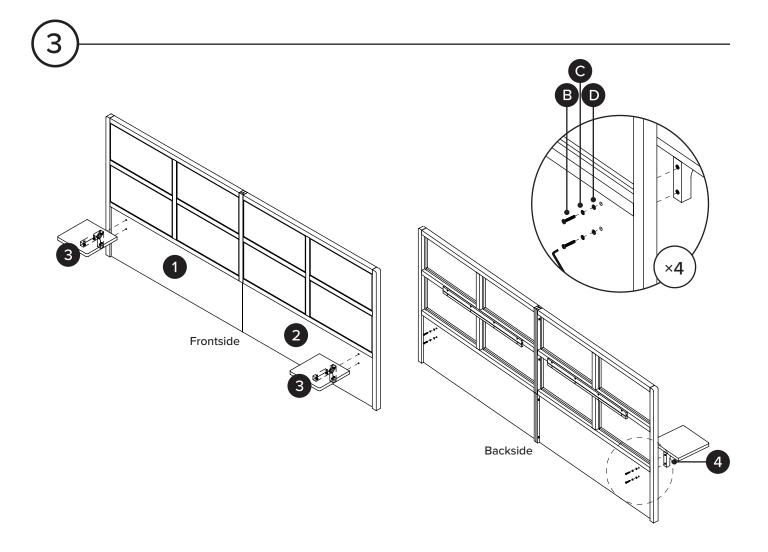

| PARTS INVENTORY CONT. |                 |        |     |  |
|-----------------------|-----------------|--------|-----|--|
| ID                    | DESCRIPTION     |        | QTY |  |
| A                     | M6 × 45MM BOLT  |        | 8   |  |
| В                     | M6 × 35MM BOLT  |        | 4   |  |
| G                     | LOCK WASHER     |        | 12  |  |
| D                     | WASHER          |        | 12  |  |
| B                     | ALLEN KEY       | *      | 1   |  |
| <b>E</b>              | M8 × 51MM PLUG  |        | 8   |  |
| G                     | M6 × 70MM SCREW | Ammin) | 8   |  |