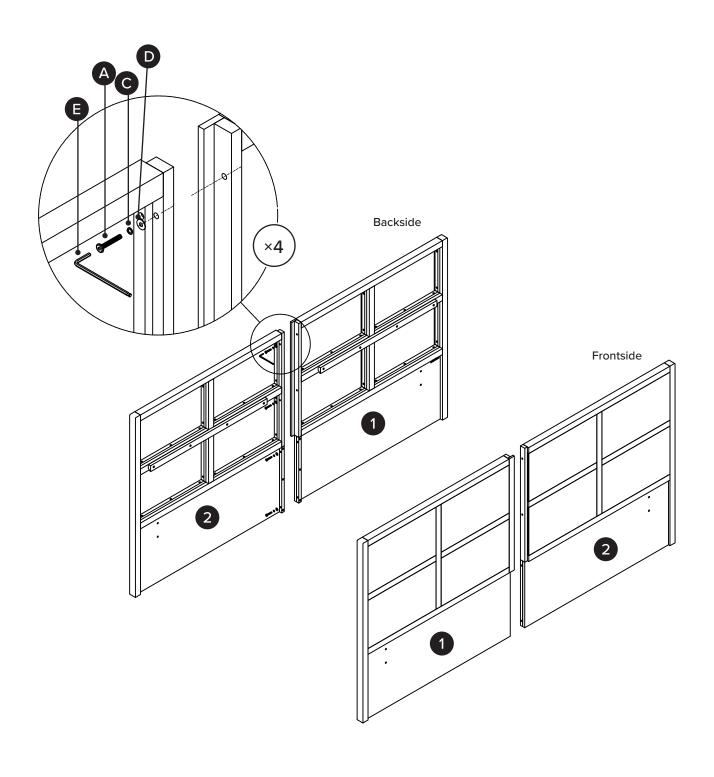

**REQUIRED TOOLS** 

| PARTS INVENTORY |                      |     |  |
|-----------------|----------------------|-----|--|
| ID              | DESCRIPTION          | QTY |  |
| 1               | LEFT SIDE HEADBOARD  | 1   |  |
| 2               | RIGHT SIDE HEADBOARD | 1   |  |
| 3               | SHELF                | 2   |  |
| 4               | SHELF SUPPORT        | 2   |  |
| 5               | CLEAT                | 2   |  |

| PARTS INVENTORY CONT. |                 |        |     |  |
|-----------------------|-----------------|--------|-----|--|
| ID                    | DESCRIPTION     |        | QTY |  |
| A                     | M6 × 45MM BOLT  |        | 8   |  |
| В                     | M6 × 35MM BOLT  |        | 4   |  |
| G                     | LOCK WASHER     |        | 12  |  |
| D                     | WASHER          |        | 12  |  |
| B                     | ALLEN KEY       | *      | 1   |  |
| <b>E</b>              | M8 × 51MM PLUG  |        | 8   |  |
| G                     | M6 × 70MM SCREW | Ammin) | 8   |  |