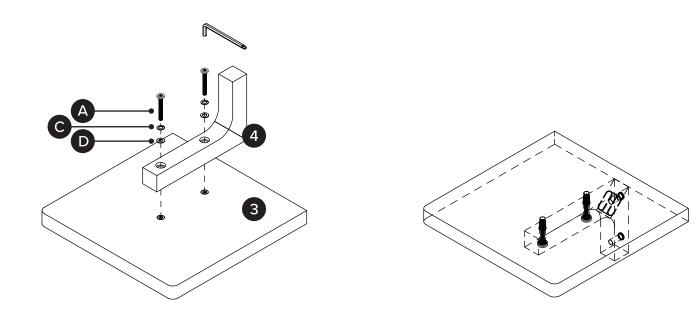

**REQUIRED TOOLS** 

| PARTS INVENTORY |                      |     |  |
|-----------------|----------------------|-----|--|
| ID              | DESCRIPTION          | QTY |  |
| 1               | LEFT SIDE HEADBOARD  | 1   |  |
| 2               | RIGHT SIDE HEADBOARD | 1   |  |
| 3               | SHELF                | 2   |  |
| 4               | SHELF SUPPORT        | 2   |  |
| 5               | CLEAT                | 2   |  |

| PARTS INVENTORY CONT. |                 |        |     |  |
|-----------------------|-----------------|--------|-----|--|
| ID                    | DESCRIPTION     |        | QTY |  |
| A                     | M6 × 45MM BOLT  |        | 8   |  |
| В                     | M6 × 35MM BOLT  |        | 4   |  |
| G                     | LOCK WASHER     |        | 12  |  |
| D                     | WASHER          |        | 12  |  |
| B                     | ALLEN KEY       | *      | 1   |  |
| <b>E</b>              | M8 × 51MM PLUG  |        | 8   |  |
| G                     | M6 × 70MM SCREW | Ammin) | 8   |  |